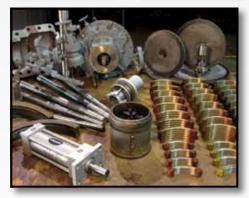

### **Repair and Replacement:**

- Compressors
- Blower Impellers
- Rotor Assemblies
- Steam Turbines
- Gear Boxes