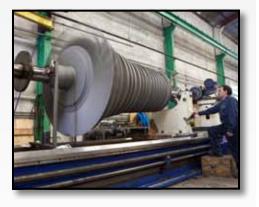

## REPAIR

### **Repair and Replacement:**

- Compressors
- Blower Impellers
- Rotor Assemblies
- Steam Turbines
- Gear Boxes